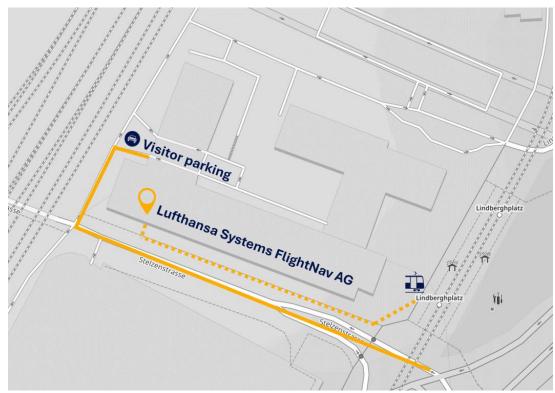

## By public transport

Whether you are coming from the airport or main station, the tram station "**Glattbrugg**, **Lindberghplatz**" is easily accessible. From the station turn the corner and walk into the Stelzenstrasse until you reach number 6 on the right-hand side.

The building is marked with "Lufthansa Systems". The reception is located on the 2<sup>nd</sup> floor.

**Arrival at Zurich Airport** 

Take tram 10 or 12 in the direction of Zürich, Bahnhofplatz/ HB or Bahnhof Stettbach, respectively to Glattbrugg, Lindberghplatz.

## **By car**

From the A51 highway

- Take exit 8 Glattbrugg toward Glattbrugg/ Kloten.
- Keep right and continue toward Schaffhauserstrasse/ Route 4, then turn left onto Schaffhauserstrasse/ Route 4 (signs for Glattbrugg).
- Turn right onto the ramp to Zurich.
- Take exit 9 Zürich-City toward Thurgauerstrasse.
- Hold right, follow the direction "Oerlikon" and continue on Thurgauerstrasse.
- Turn right onto the Stelzenstrasse and turn right into the parking just before the underpass.
- There are parking spots reserved for our visitors labeled as "Lufthansa Systems".